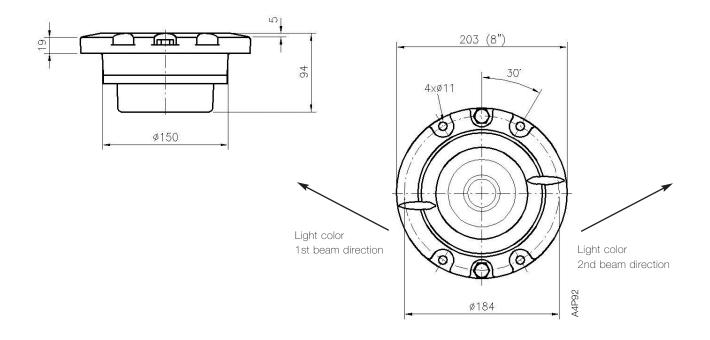

### **Dimensions/Weights**

The lamp housings of the series IL 258 fit into 8" substructures or by using a 12"/8" adapter ring in any substructure according to FAA AC 150/5345-42C, size L-868 B (12").

| Article | Weight | Packing<br>(cardboard box) |
|---------|--------|----------------------------|
| IL 258  | 3,3 kg | 203 x 203 x 107 mm         |