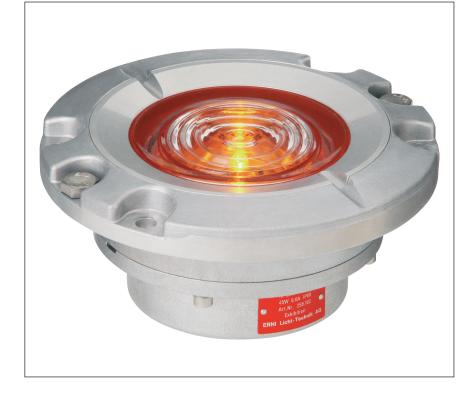

# IL 258-HPL

Heliport low intensity

### IL 258-HPM

Heliport medium intensity

### **Features**

- low energy consumption
- very sturdy aluminium housings of long term tightness (IP68)
- elevation above ground 5 mm
- little elevation assures optimal glass protection
- prefocussed halogen lamp, socket PK30d, rating 6.6A, life expectancy 5'000 hrs using mixed intensity steps (at rated current: 1'000 hrs nom.)
- absorption colour filters
- no optical adjustments needed after maintenance operations
- vulcanised plug, cable length 30 cm