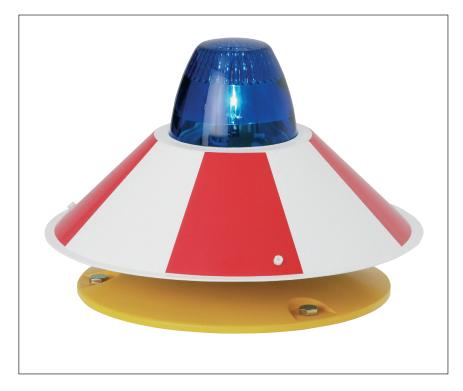

### **Day Marker**

for Elevated Lights Series EL 224/225

#### **Features**

- suitable for use with all runway and taxiway edge lights
- simple installation and replacement
- overlays fitting base plate
- clamp mounted directly below the light at the pedestal
- two-part Day Marker is made from a weatherproof synthetic material
- white top part has laminated segments of a red colored foil to give a warning appearance

### General

The Day Marker is simply attached to the elevated edge light fittings where its high visibility creates enhanced awareness of the presence of the fitting. The highly reflective marker facilitates use on the runway as well as the apron and taxiway areas in both day time and night time applications.